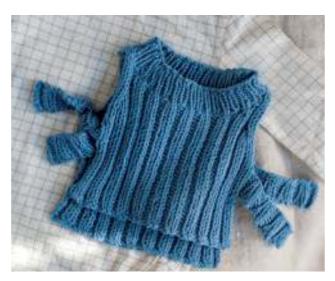

# Little Lamb

## SIZE

To fit age

| 0-3        | 3-6       | 6-9       | 9-12    | months |
|------------|-----------|-----------|---------|--------|
| Actual che | est measu | rement of | garment |        |
| 50.5       | 54        | 59        | 61      | cm     |
| 20         | 211/4     | 231/4     | 24      | in     |

# **YARN**

# **Baby Cashsoft Merino**

2 2 3 3 x 50gm (photographed in Nutkin 121)

#### **NEEDLES**

1 pair 3½mm (UK 10/9) (US 4) needles Set of four 3½mm (UK 10/9) (US 4) double-pointed needles

**BUTTONS** – 5 x grey, 1.2cm, 2 hole buttons.

#### **TENSION**

23 sts and 30 rows/rounds to 10 cm measured over st st using  $3\frac{1}{2}$ mm (US 4) needles.