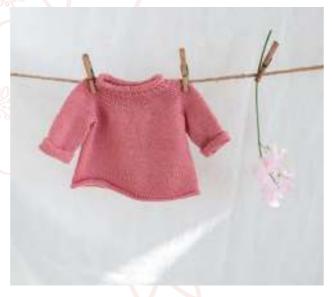

# Lullaby • 000

# YARN

# **Baby Cashsoft Merino or Summerlite DK Plain version**

6 x 50gm

(photographed in BCSM Ducking 124)

# OR

6 x 50gm

(photographed in SL DK Moon 478)

# **Striped version**

| Α | BCSM Pickles 123  | 1 | x 50gm |
|---|-------------------|---|--------|
| В | BCSM Duckling 124 | 1 | x 50gm |
| C | BCSM Cecily 125   | 1 | x 50gm |
| D | BCSM Puddle 126   | 2 | x 50gm |
| Е | BCSM Nutkin 121   | 2 | x 50gm |
| F | BCSM Piglet 122   | 1 | x 50gm |