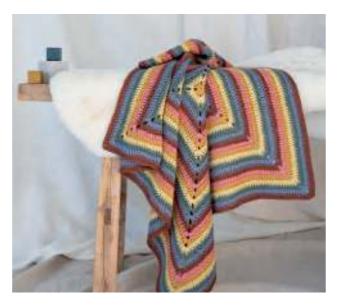

# Lark • • • • •

# YARN

# **Baby Cashsoft Merino**

14 x 50gm (photographed in Pickles 123)

# **NEEDLES**

1 pair 3½mm (no 10/9) (US 4) needles

# **TENSION**

23 sts and 44 rows to 10 cm measured over ridge patt, 28 sts and 30 rows measured over rib patt, both using 3½mm (US 4) needles.

## **FINISHED SIZE**

Completed shawl meas 213 cm (84 in) wide and 88.5 cm (34¾ in) long at deepest point.

# **CROCHET HOOK**

4.50mm (no 7) (US 7) crochet hook