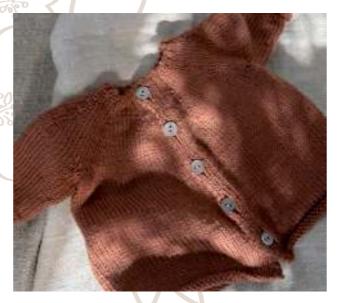

# Bonnie ••••

# SIZE

To fit age

| 3-6      | 6-9            | 9-12                         | months                                    |
|----------|----------------|------------------------------|-------------------------------------------|
| st measu | rement of      | garment                      |                                           |
| 40       | 41.5           | 43.5                         | cm                                        |
| 15¾      | 161/4          | 17                           | in                                        |
|          | st measu<br>40 | st measurement of<br>40 41.5 | st measurement of garment<br>40 41.5 43.5 |

# YARN

# **Baby Cashsoft Merino**

1 1 1 2 x 50gm (photographed in Puddle 126 and Duckling 124)

OR

# **Summerlite DK**

1 1 1 2 x 50gm (photographed in Moon 478)

### **NEEDLES**

1 pair 3½mm (no 10/9) (US 4) needles Set of 4 double-pointed 3½mm (no 10/9) (US 4) needles

#### **TENSION**

23 sts and 31 rows to 10 cm measured over rib when slightly stretched using  $3\frac{1}{2}$ mm (US 4) needles.