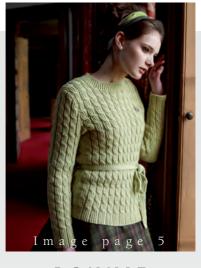

## BONNIE

by Martin Storey

15

16

17

46

17

cm

in

x 50g

| SIZE |    |    |    |    |    |    |   |
|------|----|----|----|----|----|----|---|
| 8    | 10 | 12 | 14 | 16 | 18 | 20 | 2 |

| SIZE |    |    |    |    |    |    |  |
|------|----|----|----|----|----|----|--|
| 8    | 10 | 12 | 14 | 16 | 18 | 20 |  |
|      |    |    |    |    |    |    |  |

| 10 III | Dust |    |    |     |     |     |     |
|--------|------|----|----|-----|-----|-----|-----|
| 81     | 86   | 91 | 97 | 102 | 107 | 112 | 117 |
| 32     | 34   | 36 | 38 | 40  | 42  | 44  | 46  |

YARN Can be knit using Pure Wool Superwash DK 15

**NEEDLES** 

14

## 1 pair 3<sup>1</sup>/mm (no 10) (US 3) needles 1 pair 4mm (no 8) (US 6) needles Cable needle

## **TENSION**

13

14

36 sts and 30 rows to 10 cm measured