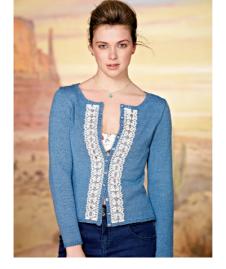

# alabama •

# Wool Cotton 4ply

|      | ·F    | -)     |   |    |   |
|------|-------|--------|---|----|---|
| 7    | 8     | 8      | 9 | 10 | X |
| 50gm |       |        |   |    |   |
| / 1  | 1 1 : | A 407\ |   |    |   |

(photographed in Aqua 487)

#### **NEEDLES**

1 pair 2½mm (no 12) (US 2) needles 1 pair 3½mm (no 10) (US 3) needles

 ${f BUTTONS}-11$  x BN1717 from Bedecked. Please see information page for contact details.

EXTRAS – approx 100 [110: 110: 110: 120] cm of lace trim