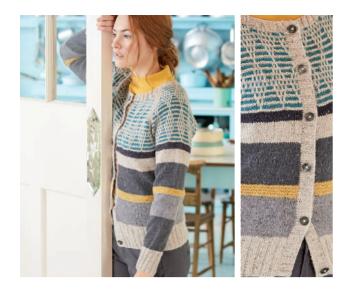

## SIZE

| JILL                               |       |         |         |         |                  |
|------------------------------------|-------|---------|---------|---------|------------------|
| To fit bust                        |       |         |         |         |                  |
| 81-86                              | 91-97 | 102-107 | 112-117 | 122-127 | cm               |
| 32-34                              | 36-38 | 40-42   | 44-46   | 48-50   | in               |
| Actual bust measurement of garment |       |         |         |         |                  |
| 88                                 | 97    | 108     | 117     | 128     | cm               |
| 34½                                | 38    | 421/2   | 46      | 501/2   | in               |
| YARN                               |       |         |         |         |                  |
| Felted Tweed                       |       |         |         |         |                  |
| A Clay 177                         | 7     |         |         |         |                  |
| 3                                  | 4     | 4       | 4       | 5       | x $50 \text{gm}$ |
| B Watery 152                       |       |         |         |         |                  |
| 1                                  | 1     | 1       | 1       | 1       | x $50 \text{gm}$ |
| C Granite 191                      |       |         |         |         |                  |
| 1                                  | 1     | 1       | 2       | 2       | x $50 \text{gm}$ |
| D Mineral                          | 181   |         |         |         |                  |
| 1                                  | 1     | 1       | 1       | 1       | x $50 \text{gm}$ |
| E Carbon                           | 159   |         |         |         |                  |
| 2                                  | 2     | 2       | 2       | 2       | x 50gm           |
| F Seafarer 170                     |       |         |         |         |                  |
| 1                                  | 1     | 1       | 1       | 1       | x 50gm           |

## NEEDLES

1 pair 3¼mm (no 10) (US 3) needles

1 pair 4mm (no 8) (US 6) needles

 ${\bf BUTTONS}-6 \ge RW5030$  from Bedecked. Please see information page for contact details.

## TENSION

22 sts and 30 rows to 10 cm measured over st st, 24 sts and 35 rows to 10 cm measured over yoke patt, both using 4mm (US 6) needles.

**Pattern note:** When working yoke patt from chart, all slipped sts should be worked with yarn at **WS** of work – this is front of work on WS rows and back of work on RS rows.