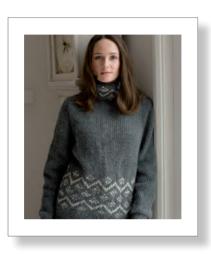

# NEIVE

# by Sarah Hatton

• • •

#### SIZE

To fit bust

81-86 91-97 102-107 112-117 122-127 cm 32-34 36-38 40-42 44-46 48-50 in

Actual bust measurement of garment

| 96 | 107 | 116 | 127 | 136 | cm |
|----|-----|-----|-----|-----|----|
| 38 | 42  | 45½ | 50  | 53½ | in |

### YARN

#### Cocoon

A Shale 804

| 11 011 | arc oo i |   |    |    |         |
|--------|----------|---|----|----|---------|
| 7      | 8        | 9 | 10 | 10 | x 100gm |
| B Alp  | ine 802  |   |    |    |         |
| 1      | 1        | 1 | 1  | 1  | x 100em |